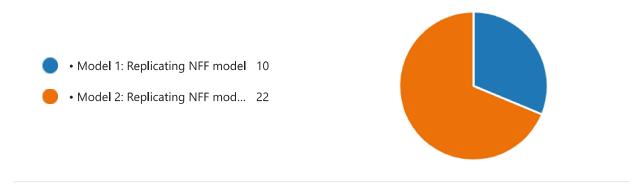

| Secondary A                |                          |                                    | 8 777 639 67                                                          | 301 844 00               | 9 079 483 67                                       | 1 186 00                            | 7 475 42                           | 8 865 844 34                 | -213,639,33                 | -2.43%           | 10.00                                      | 74.754.17                                                        | -245.23                          | -288 393.50                                                                           | 0.0       |

# Schools Block Funding Formula Consultation 2024-2025



### 1. Please indicate your preferred option for Haringey's funding model 2024-25



### 2. To support Growth Funding budget of £300k (Yes or No)



3. To support Block Transfer of £122k for Education Welfare (Yes or No)



4. To support Early Years Block Transfer for Nursery Split Site funding of £60,000 (Yes or No)



5. Maintained Schools Only: To support de-delegated budget from maintained schools for Trade Union Facilities time of £210K (Yes or No)



6. To support High Needs Block Transfer of £1.140m (as part of Safety Valve Program - year 2) (Yes or No)



| 10             | Any firsthor commants you would like to make with or the life of