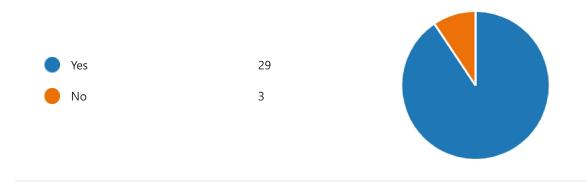

|                                    | 8 777 639 67                                                          | 301 844 00               | 9 079 483 67                                       | 1 186 00                            | 7 475 42                           | 8 865 844 34                 | -213,639,33                 | -2.43%           | 10.00                                      | 74.754.17                                                        | -245.23                          | -288 393.50                                                                           | 0.0       |

# Schools Block Funding Formula Consultation 2024-2025



### 1. Please indicate your preferred option for Haringey's funding model 2024-25



### 2. To support Growth Funding budget of £300k (Yes or No)



3. To support Block Transfer of £122k for Education Welfare (Yes or No)



4. To support Early Years Block Transfer for Nursery Split Site funding of £60,000 (Yes or No)



5. Maintained Schools Only: To support de-delegated budget from maintained schools for Trade Union Facilities time of £210K (Yes or No)



6. To support High Needs Block Transfer of £1.140m (as part of Safety Valve Program - year 2) (Yes or No)



| 10             | Any firsthor commants you would like to make with or the life of