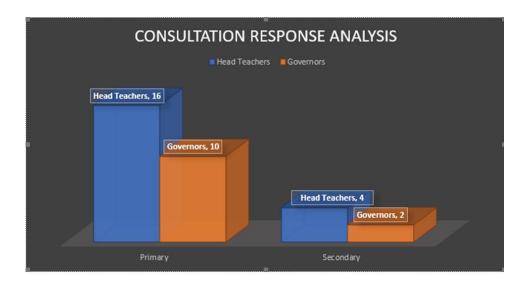

- (i) To note St Aidens Primary school census of one pupil, pre MFG £5,860.82 to be supported from Growth Fund due to ESFA census error in autumn 2023.
- (4) To note a disapplication request has been submitted to request High Needs Block £0.412m (previous 3.4% increase in top ups/element 3) to be retained for 2024/25 same as 2023/24 due to Special School top-ups and re-banding exercise.

### 8. Consultation Response

- 8.1 Schools in Haringey were consulted on the proposed changes for 2024/25 to the Schools Funding Formula. The consultation started on 25<sup>th</sup> November 2023, with a deadline of 8<sup>th</sup> December 2023 for responses from Head Teachers and Chairs of Governors.
- 8.2 Graph A details respondents and further details of consultation exercise attached as Appendix 1.



- 8.4 Question one of the consultation exercise asked schools' which model they preferred, either model 1 or model 2. 10 respondents preferred model 1 and 22 respondents preferred model 2.
- 8.5 After extensive modelling of both models and factors, based upon school block funding and updated autumn census, <u>model 2 was unaffordable</u> due to **MFG costing £3.5m** and requirement to set a **negative MFG of -3.8%** which would require a disapplication request. Therefore, **model 1** is recommended due to affordability and ESFA APT formula validation exercise.

#### **Recommendation/decision**

(5) School Forum to note and comment on the consultation response(s) for 2024/25.

### 9. Next Steps

- 9.1 Following Schools Forum's decision on the recommendations, a Cabinet Member report "Hari